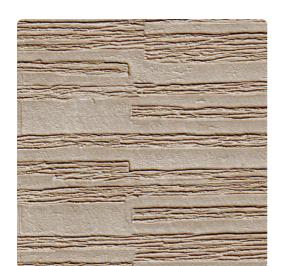

## Len-Tex Contract

Plateau's natural, stacked stone texture is reminiscent of stacked stone walls and tiered landscapes. Embossed to deliver depth and texture, it is an attractive choice for any interior space from traditional to contemporary.