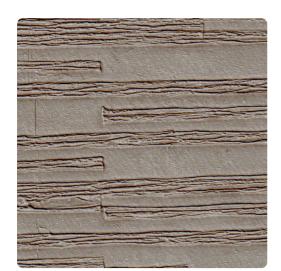

## Len-Tex Contract

Plateau's natural, stacked stone texture is reminiscent of stacked stone walls and tiered landscapes. Embossed to deliver depth and texture, it is an attractive choice for any interior space from traditional to contemporary.