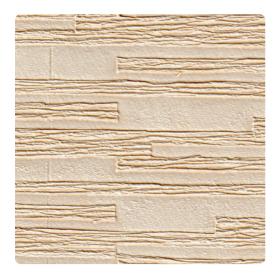

### Len-Tex Contract

Plateau's natural, stacked stone texture is reminiscent of stacked stone walls and tiered landscapes. Embossed to deliver depth and texture, it is an attractive choice for any interior space from traditional to contemporary.