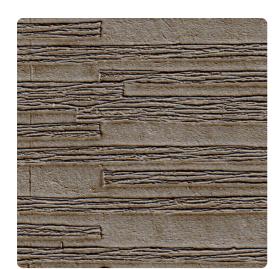

### Len-Tex Contract

Plateau's natural, stacked stone texture is reminiscent of stacked stone walls and tiered landscapes. Embossed to deliver depth and texture, it is an attractive choice for any interior space from traditional to contemporary.