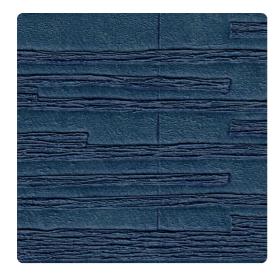

# Plateau 7111PT – Gulf

### Len-Tex Contract

Plateau's natural, stacked stone texture is reminiscent of stacked stone walls and tiered landscapes. Embossed to deliver depth and texture, it is an attractive choice for any interior space from traditional to contemporary.