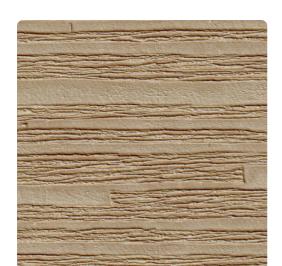

# Plateau 7112PT – Clay

### Len-Tex Contract

Plateau's natural, stacked stone texture is reminiscent of stacked stone walls and tiered landscapes. Embossed to deliver depth and texture, it is an attractive choice for any interior space from traditional to contemporary.