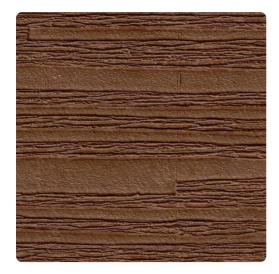

# Plateau 7114PT – Mesa

### Len-Tex Contract

Plateau's natural, stacked stone texture is reminiscent of stacked stone walls and tiered landscapes. Embossed to deliver depth and texture, it is an attractive choice for any interior space from traditional to contemporary.