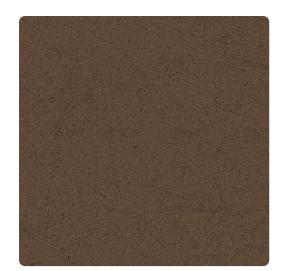

# Milano 7203ML – Coffee Bean

### Len-Tex Contract

This classic stucco emboss texture has been completely recolored to reflect today's fashion-forward trends, while paying homage to the historic heritage of its namesake city. The expanded palette of 26 colors is influenced by Milan's vibrant runway styles, as well as its historic monuments and architecture.