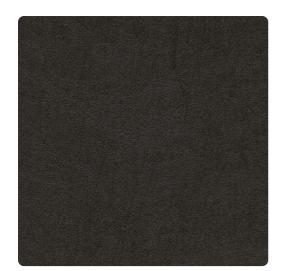

# Milano 7209ML – Raven

### Len-Tex Contract

This classic stucco emboss texture has been completely recolored to reflect today's fashion-forward trends, while paying homage to the historic heritage of its namesake city. The expanded palette of 26 colors is influenced by Milan's vibrant runway styles, as well as its historic monuments and architecture.