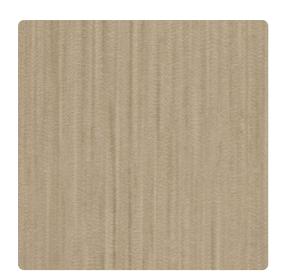

# Komodo 7307KM – Sand Castle

## Len-Tex Contract

Komodo is a vertical strie design originally inspired by the reptilian pattern of its namesake lizard. Versatile in its styling, the design also hints of snakeskin, bark and wood. The vertical textured bands create a soft undulating movement while metallic highlights enhance the depth in the darker colors. Colors lean toward tropical and exotic influence with plenty of clean and earthy neutrals.