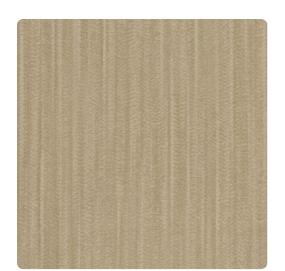

# Komodo 7309KM – Sea Urchin

## Len-Tex Contract

Komodo is a vertical strie design originally inspired by the reptilian pattern of its namesake lizard. Versatile in its styling, the design also hints of snakeskin, bark and wood. The vertical textured bands create a soft undulating movement while metallic highlights enhance the depth in the darker colors. Colors lean toward tropical and exotic influence with plenty of clean and earthy neutrals.