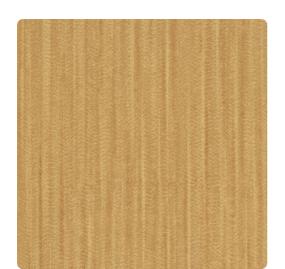

# Komodo 7310KM – Sunrise

## Len-Tex Contract

Komodo is a vertical strie design originally inspired by the reptilian pattern of its namesake lizard. Versatile in its styling, the design also hints of snakeskin, bark and wood. The vertical textured bands create a soft undulating movement while metallic highlights enhance the depth in the darker colors. Colors lean toward tropical and exotic influence with plenty of clean and earthy neutrals.