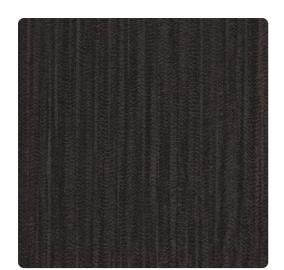

# Komodo 7317KM – Carbon

## Len-Tex Contract

Komodo is a vertical strie design originally inspired by the reptilian pattern of its namesake lizard. Versatile in its styling, the design also hints of snakeskin, bark and wood. The vertical textured bands create a soft undulating movement while metallic highlights enhance the depth in the darker colors. Colors lean toward tropical and exotic influence with plenty of clean and earthy neutrals.