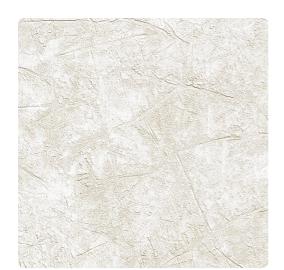

# Incanto 7405IN – Perla

## Len-Tex Contract

Italian for "enchantment", Incanto was inspired by old world plaster and is sure to bring an element of magic to any interior. Detailed texture comes to life when combined with a stunning color palette. The added lustre of the perfect patina reflects light for a subtle yet eyecatching glow.