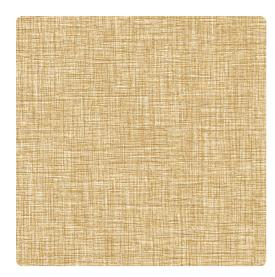

## Loominous 7431LO – Basket

## Len-Tex Contract

Created using a brand new textile emboss, this textured wallcovering features a soft metallic shine and is available in 17 carefully selected colors. Presenting a sophisticated and understated style, Loominous is versatile enough for use in a corporate office, hospitality or healthcare setting.

## Specifications

Content Fabric-backed Vinyl Width 53/54" Weight (oz/lyd) 20 Weight (oz/sqyd) 13.33 Type Type II Backing Osnaburg Pattern Match Random Reversible Fire Rating Class A Flame Spread 15 Smoke Developed 25