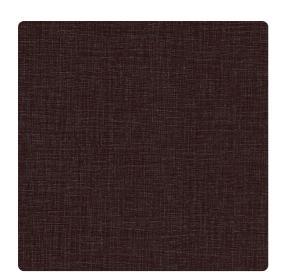

# Loominous 7433LO – Weft

## Len-Tex Contract

Created using a brand new textile emboss, this textured wallcovering features a soft metallic shine and is available in 17 carefully selected colors. Presenting a sophisticated and understated style, Loominous is versatile enough for use in a corporate office, hospitality or healthcare setting.

### **Specifications**

Content Fabric-backed Vinyl Width 53/54" Weight (oz/lyd) 20 Weight (oz/sqyd) 13.33 Type Type II Backing Osnaburg Pattern Match Random Reversible Fire Rating Class A Flame Spread 15 Smoke Developed 25