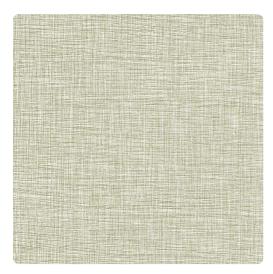

## Loominous 7434LO – Linen

## Len-Tex Contract

Created using a brand new textile emboss, this textured wallcovering features a soft metallic shine and is available in 17 carefully selected colors. Presenting a sophisticated and understated style, Loominous is versatile enough for use in a corporate office, hospitality or healthcare setting.

## Specifications

Content Fabric-backed Vinyl Width 53/54" Weight (oz/lyd) 20 Weight (oz/sqyd) 13.33 Type Type II Backing Osnaburg Pattern Match Random Reversible Fire Rating Class A Flame Spread 15 Smoke Developed 25