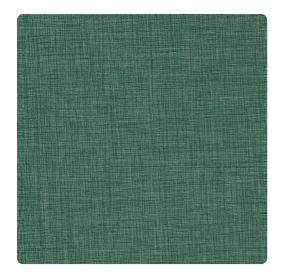

## Loominous 7436LO – Wind Up

## Len-Tex Contract

Created using a brand new textile emboss, this textured wallcovering features a soft metallic shine and is available in 17 carefully selected colors. Presenting a sophisticated and understated style, Loominous is versatile enough for use in a corporate office, hospitality or healthcare setting.

## Specifications

Content Fabric-backed Vinyl Width 53/54" Weight (oz/lyd) 20 Weight (oz/sqyd) 13.33 Type Type II Backing Osnaburg Pattern Match Random Reversible Fire Rating Class A Flame Spread 15 Smoke Developed 25