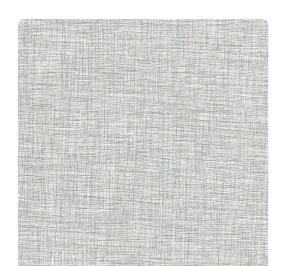

# Loominous 7438LO – Bobbin Weave

## Len-Tex Contract

Created using a brand new textile emboss, this textured wallcovering features a soft metallic shine and is available in 17 carefully selected colors. Presenting a sophisticated and understated style, Loominous is versatile enough for use in a corporate office, hospitality or healthcare setting.