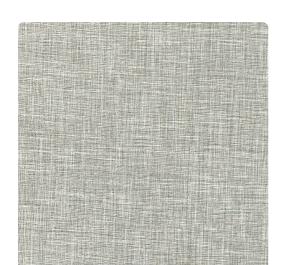

# Loominous 7439LO – Entwine

## Len-Tex Contract

Created using a brand new textile emboss, this textured wallcovering features a soft metallic shine and is available in 17 carefully selected colors. Presenting a sophisticated and understated style, Loominous is versatile enough for use in a corporate office, hospitality or healthcare setting.