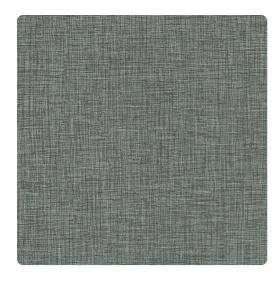

## Loominous 7440LO – Lustre

## Len-Tex Contract

Created using a brand new textile emboss, this textured wallcovering features a soft metallic shine and is available in 17 carefully selected colors. Presenting a sophisticated and understated style, Loominous is versatile enough for use in a corporate office, hospitality or healthcare setting.

## Specifications

Content Fabric-backed Vinyl Width 53/54" Weight (oz/lyd) 20 Weight (oz/sqyd) 13.33 Type Type II Backing Osnaburg Pattern Match Random Reversible Fire Rating Class A Flame Spread 15 Smoke Developed 25