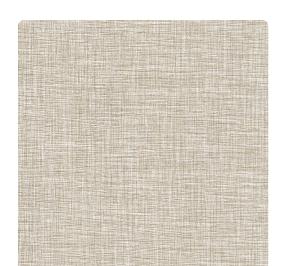

# Loominous 7443LO – Jacquard

## Len-Tex Contract

Created using a brand new textile emboss, this textured wallcovering features a soft metallic shine and is available in 17 carefully selected colors. Presenting a sophisticated and understated style, Loominous is versatile enough for use in a corporate office, hospitality or healthcare setting.

### **Specifications**

Content Fabric-backed Vinyl Width 53/54" Weight (oz/lyd) 20 Weight (oz/sqyd) 13.33 Type Type II Backing Osnaburg Pattern Match Random Reversible Fire Rating Class A Flame Spread 15 Smoke Developed 25