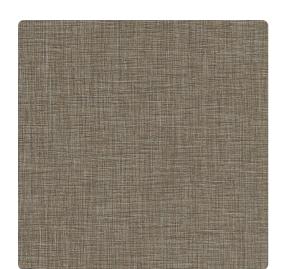

# Loominous 7444LO – Quill

## Len-Tex Contract

Created using a brand new textile emboss, this textured wallcovering features a soft metallic shine and is available in 17 carefully selected colors. Presenting a sophisticated and understated style, Loominous is versatile enough for use in a corporate office, hospitality or healthcare setting.

### **Specifications**

Content Fabric-backed Vinyl Width 53/54" Weight (oz/lyd) 20 Weight (oz/sqyd) 13.33 Type Type II Backing Osnaburg Pattern Match Random Reversible Fire Rating Class A Flame Spread 15 Smoke Developed 25