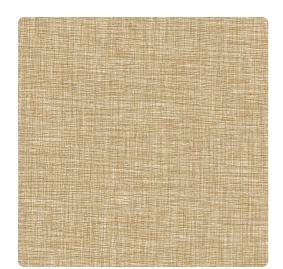

## 7446LO - Common Thread

### Len-Tex Contract

Created using a brand new textile emboss, this textured wallcovering features a soft metallic shine and is available in 17 carefully selected colors. Presenting a sophisticated and understated style, Loominous is versatile enough for use in a corporate office, hospitality or healthcare setting.

### **Specifications**

Content Fabric-backed Vinyl Width 53/54" Weight (oz/lyd) 20 Weight (oz/sqyd) 13.33 Type Type II Backing Osnaburg Pattern Match Random Reversible Fire Rating Class A Flame Spread 15 Smoke Developed 25