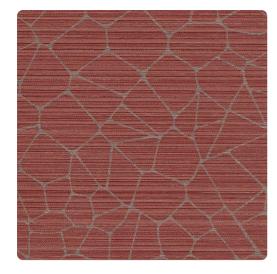

### Len-Tex Contract

The origin of inspiration for Coda was a combination of animal prints, abstracted and dramatically simplified. This playful pattern presents a modern interpretation of an animal hide with clean lines and a rejuvenating color palette.