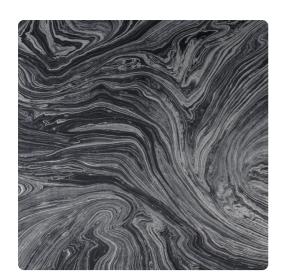

### Len-Tex Contract

Aislinn celebrates the unique and unplanned flow of color and form created by the popular acrylic pour technique. This mesmerizing pattern is based off of an original handmade artwork created by our design director, who also puled Inspiration from a family heirloom (the geode pictured below). Featuring threads of shining mylar paired with the perfect palettes, Aislinn Is available In 9 spellbinding colorways.