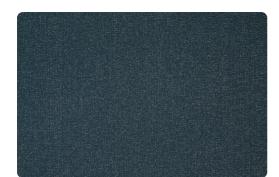

# Akiko 8043AK – Ship Shape

### Len-Tex Contract

Created to imitate a textile with flecks of metallic thread woven throughout, Akiko is simple, elegant and all about lustre. Mylar backing shines through each colorway to capture and reflect lighting for optimum ambiance. Choose from 17 sparkling colorways from soft neutrals to saturated and striking.