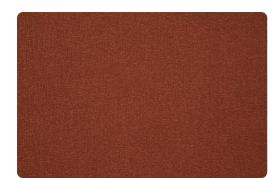

# Akiko 8055AK – Embers

### Len-Tex Contract

Created to imitate a textile with flecks of metallic thread woven throughout, Akiko is simple, elegant and all about lustre. Mylar backing shines through each colorway to capture and reflect lighting for optimum ambiance. Choose from 17 sparkling colorways from soft neutrals to saturated and striking.