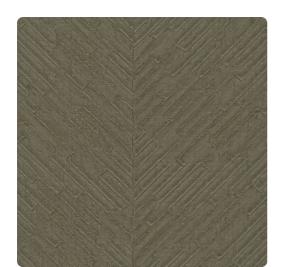

### Len-Tex Contract

Crescendo's deeply textured emboss brings a fresh vibe to a classic chevron pattern. The tiled design elements create a unique geometry and rhythm while the vertical bands add structure and symmetry. A slightly-stippled texture combined with a pearlescent finish delivers a matte/sheen contrast and hints of an aged or patina effect. Choose from 16 colorways including strong neutrals, rich metal tones and intense, earthy darks. Crescendo is a statement design that brings a tangible energy to hospitality, retail, and corporate settings.