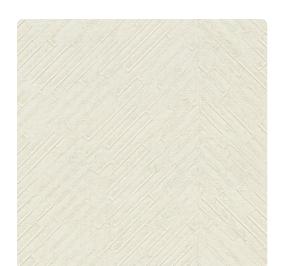

# Crescendo 8616CD – Alpine

### Len-Tex Contract

Crescendo's deeply textured emboss brings a fresh vibe to a classic chevron pattern. The tiled design elements create a unique geometry and rhythm while the vertical bands add structure and symmetry. A slightly-stippled texture combined with a pearlescent finish delivers a matte/sheen contrast and hints of an aged or patina effect. Choose from 16 colorways including strong neutrals, rich metal tones and intense, earthy darks. Crescendo is a statement design that brings a tangible energy to hospitality, retail, and corporate settings.