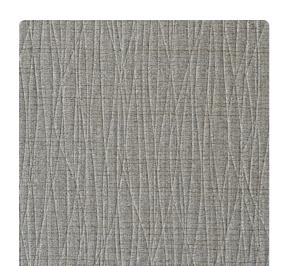

### Len-Tex ASAP

The fluid, meandering lines intertwine to form nature-inspired shapes that hint of leaves, reeds and bark.

Texture and depth is added with a distinctive embossing that accentuates the nuances of the design, creating a welcoming and intriguing experience for a range of interior environments from exotic and elegant to relaxed.