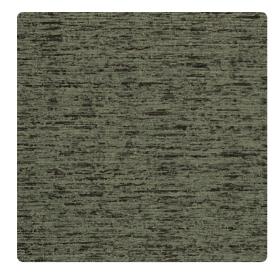

# Birch BBBR02 – Slate

### Bolta Contract

Birch, a new larger texture from Bolta resembles the satin grain of tree bark. The long horizontal lines combined with multicolor ripples create movement and dimension throughout the pattern. Earthy neutrals include Autumn, Forest, Maple, and Woodland.