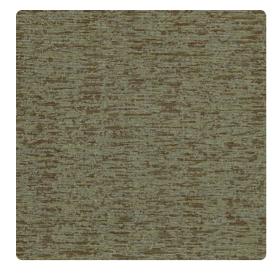

### Bolta Contract

Birch, a new larger texture from Bolta resembles the satin grain of tree bark. The long horizontal lines combined with multicolor ripples create movement and dimension throughout the pattern. Earthy neutrals include Autumn, Forest, Maple, and Woodland.