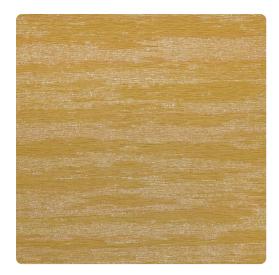

# Gilded BBGL03 – Gold Leaf

### Bolta Contract

Inspired by hand crafted materials Gilded, a new release from Bolta, is crimped and gathered to resemble a graceful fabric. The metallic details horizontally glaze the surface as though painted by hand. A blend of inspiration and distinctive craftsmanship evoke the artisan spirit that created Gilded.