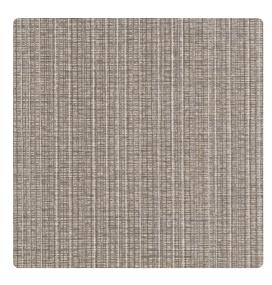

## Nano BBNA06 – Topsoil

### Bolta Contract

A sophisticated yet casual texture that features varying embossed depths which add dimension to the overall pattern. The color and shimmer interplay with texture and thin striations of bold colors; which when combined, make Nano a perfect choice to bring energy and vertical interest to your space.