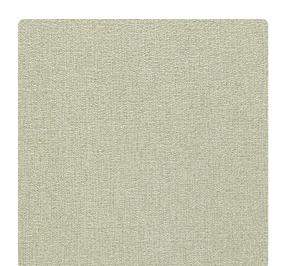

# Pebble Linen BBPL22 – Green Tea

### **Bolta Contract**

Mined before its time, Pebble linen blends a traditional weave with current elements to resemble a boucle of fabric. Grain-Ilke facets, as though comprised of sand, gravel and minerals, create fresh textural dimension. Neutral color intermix with brights and darks and companion with Stone North and Stone West... fun quarry finds.