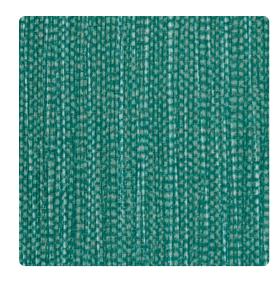

# Peru BBPR20 – Myrtle

### Bolta Contract

Peru showcases a worldly influence inspired by brightly colored handmade textiles. Color contrasts and vertical highlights promote textural effects throughout the chunky weave. Pop hues and contemporary neutrals, such as Wooly Llama, Lima Nights and Macho Picchu, have global appeal and pair with Peruvian Diamond.