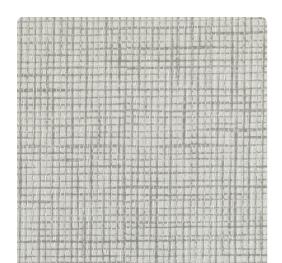

### **Bolta Contract**

Bolta's Paper Weave plays off the trend of open weaves. Its deep emboss give the impression that paper is interwoven to give the wallcovering an architectural feel and added dimension. The hints of metallic give added elegance and shimmer. Choose from beautiful neutrals of Linen or Raffia or deeper fashion colors of Grapevine or Blackbent.