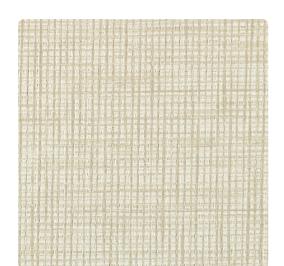

# Paper Weave BBPW02 – Canvas

### **Bolta Contract**

Bolta's Paper Weave plays off the trend of open weaves. Its deep emboss give the impression that paper is interwoven to give the wallcovering an architectural feel and added dimension. The hints of metallic give added elegance and shimmer. Choose from beautiful neutrals of Linen or Raffia or deeper fashion colors of Grapevine or Blackbent.

#### **Specifications**

Content Fabric-backed Vinyl Width 54" Roll Length 30 yards Weight (oz/lyd) 20 Weight (oz/sqyd) 13.33 Type Type II Backing Osnaburg Scrub Cycles 300 Pattern Match Random reversible Fire Rating Class A Flame Spread 20 Smoke Developed 45 Tensile Strength 50 warp/55 fill