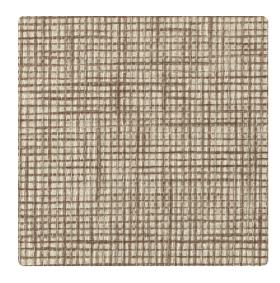

# Paper Weave BBPW03 – Cashmere

### Bolta Contract

Bolta's Paper Weave plays off the trend of open weaves. Its deep emboss give the impression that paper is interwoven to give the wallcovering an architectural feel and added dimension. The hints of metallic give added elegance and shimmer. Choose from beautiful neutrals of Linen or Raffia or deeper fashion colors of Grapevine or Blackbent.

#### Specifications

Content Fabric-backed Vinyl Width 54" Roll Length 30 yards Weight (oz/lyd) 20 Weight (oz/sqyd) 13.33 Type Type II Backing Osnaburg Scrub Cycles 300 Pattern Match Random reversible Fire Rating Class A Flame Spread 20 Smoke Developed 45 Tensile Strength 50 warp/55 fill