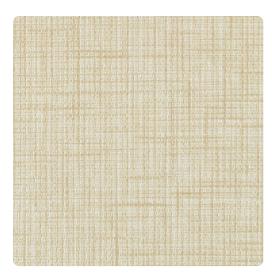

# Paper Weave BBPW04 – Raffia

### Bolta Contract

Bolta's Paper Weave plays off the trend of open weaves. Its deep emboss give the impression that paper is interwoven to give the wallcovering an architectural feel and added dimension. The hints of metallic give added elegance and shimmer. Choose from beautiful neutrals of Linen or Raffia or deeper fashion colors of Grapevine or Blackbent.