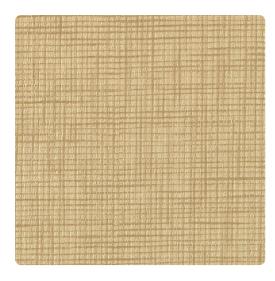

# Paper Weave BBPW05 – Mohair

### Bolta Contract

Bolta's Paper Weave plays off the trend of open weaves. Its deep emboss give the impression that paper is interwoven to give the wallcovering an architectural feel and added dimension. The hints of metallic give added elegance and shimmer. Choose from beautiful neutrals of Linen or Raffia or deeper fashion colors of Grapevine or Blackbent.