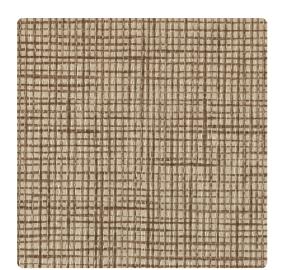

# Paper Weave BBPW06 – Floss

### **Bolta Contract**

Bolta's Paper Weave plays off the trend of open weaves. Its deep emboss give the impression that paper is interwoven to give the wallcovering an architectural feel and added dimension. The hints of metallic give added elegance and shimmer. Choose from beautiful neutrals of Linen or Raffia or deeper fashion colors of Grapevine or Blackbent.

#### **Specifications**

Content Fabric-backed Vinyl Width 54" Roll Length 30 yards Weight (oz/lyd) 20 Weight (oz/sqyd) 13.33 Type Type II Backing Osnaburg Scrub Cycles 300 Pattern Match Random reversible Fire Rating Class A Flame Spread 20 Smoke Developed 45 Tensile Strength 50 warp/55 fill