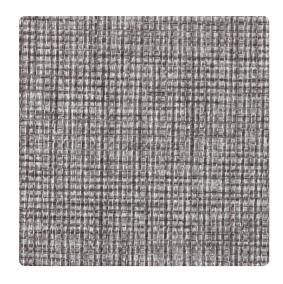

# Paper Weave BBPW11 – Tussah

### Bolta Contract

Bolta's Paper Weave plays off the trend of open weaves. Its deep emboss give the impression that paper is interwoven to give the wallcovering an architectural feel and added dimension. The hints of metallic give added elegance and shimmer. Choose from beautiful neutrals of Linen or Raffia or deeper fashion colors of Grapevine or Blackbent.