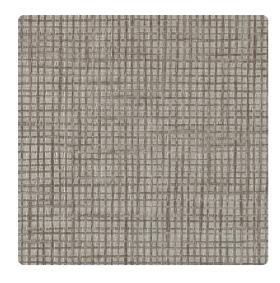

### Bolta Contract

Bolta's Paper Weave plays off the trend of open weaves. Its deep emboss give the impression that paper is interwoven to give the wallcovering an architectural feel and added dimension. The hints of metallic give added elegance and shimmer. Choose from beautiful neutrals of Linen or Raffia or deeper fashion colors of Grapevine or Blackbent.

#### Specifications

Content Fabric-backed Vinyl Width 54" Roll Length 30 yards Weight (oz/lyd) 20 Weight (oz/sqyd) 13.33 Type Type II Backing Osnaburg Scrub Cycles 300 Pattern Match Random reversible Fire Rating Class A Flame Spread 20 Smoke Developed 45 Tensile Strength 50 warp/55 fill