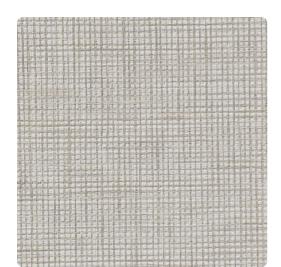

# Paper Weave BBPW24 – Abalone

### **Bolta Contract**

Bolta's Paper Weave plays off the trend of open weaves. Its deep emboss give the impression that paper is interwoven to give the wallcovering an architectural feel and added dimension. The hints of metallic give added elegance and shimmer. Choose from beautiful neutrals of Linen or Raffia or deeper fashion colors of Grapevine or Blackbent.