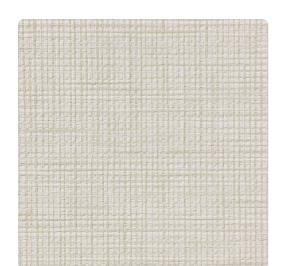

# Paper Weave BBPW26 – Crisp Beige

### **Bolta Contract**

Bolta's Paper Weave plays off the trend of open weaves. Its deep emboss give the impression that paper is interwoven to give the wallcovering an architectural feel and added dimension. The hints of metallic give added elegance and shimmer. Choose from beautiful neutrals of Linen or Raffia or deeper fashion colors of Grapevine or Blackbent.