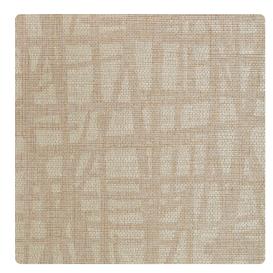

### Bolta Contract

Imagine gracefully swiping a fog-filled mirror with playful strokes and you've described Bolta's newest arrival, Intersect. Beneath your mid-scale creation, a linen texture is revealed. Neutrals mix with deep colors across the 12 engaging hues.

#### Specifications

Content Fabric-backed Vinyl Width 54" Roll Length 30 yards Weight (oz/lyd) 20 Weight (oz/sqyd) 13.33 Type Type II Backing Osnaburg Scrub Cycles 300 Pattern Match Random non-reversible Fire Rating Class A Flame Spread 20 Smoke Developed 45 Tensile Strength 50 warp/55 fill