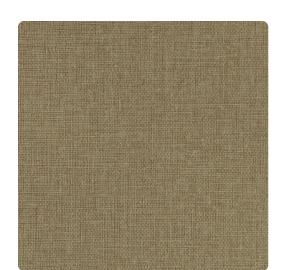

### **Bolta Contract**

The linen-look of Interweave, Bolta's latest introduction, features speckled color, woven with metallic. Refined nests inspired the interlacing texture of the thread-like strands. The soft twine design and extensive natural palette coordinates perfectly with its mid-scale companion, Intersect.

#### **Specifications**

Content Fabric-backed Vinyl Width 54" Roll Length 30 yards Weight (oz/lyd) 20 Weight (oz/sqyd) 13.33 Type Type II Backing Osnaburg Scrub Cycles 300 Pattern Match Random reversible Fire Rating Class A Flame Spread 20 Smoke Developed 45 Tensile Strength 50 warp/55 fill