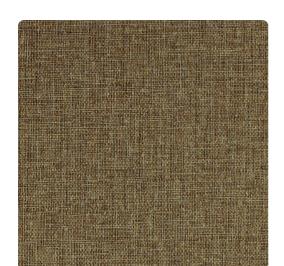

# Interweave BBTW03 – Bark

### **Bolta Contract**

The linen-look of Interweave, Bolta's latest introduction, features speckled color, woven with metallic. Refined nests inspired the interlacing texture of the thread-like strands. The soft twine design and extensive natural palette coordinates perfectly with its mid-scale companion, Intersect.